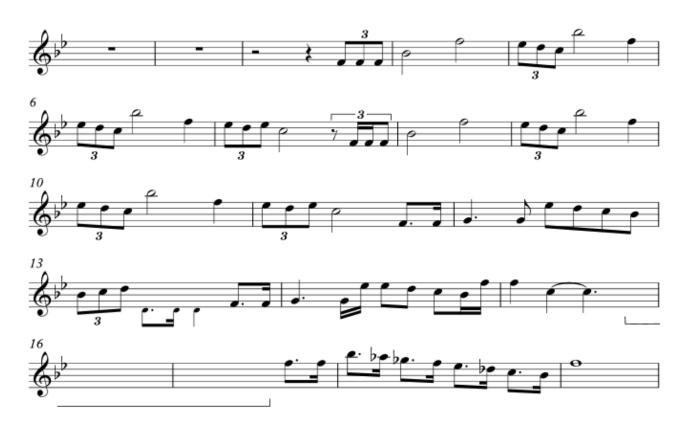

## Williams: Star Wars

**6-1** Listen to the following extract which will be played **three** times.

Here is a skeleton score of this extract.

- (a) **On the score,** complete the melody in bar 13. The rhythm of the missing notes is shown below the stave. (3)
- (b) Describe the music in bars 1 to 3 . . . the introduction to the main melody.Make three points in your answer.(3)

1 ......

2 .....

3 ......

| ` '            |                                      | <b>npo</b> and <b>tutti</b> are u<br>of each of these ter   |                     | f bar 4 in the score. | (2) |
|----------------|--------------------------------------|-------------------------------------------------------------|---------------------|-----------------------|-----|
| a tempo        |                                      |                                                             |                     |                       |     |
| tutti          |                                      |                                                             |                     |                       |     |
| • •            | y the interval (eore above.          | eg a tone, a 4 <sup>th</sup> etc)                           | between the two     | notes in bar 4 of     | (1) |
| ` '            | nany <b>different</b> of the         |                                                             | the first three bar | rs of the melody      | (1) |
| above<br>appro | score) is a repe<br>priate bar and b | beat 4 to bar 17 be eat of which previouseat numbers to bar | us phrase of the r  |                       | (1) |
| , • ,          | of the following<br>line your answe  | g best describes the<br>er:                                 | e type of scale us  | sed in bar18?         | (1) |
| major          | С                                    | hromatic                                                    | pentatonic          | minor                 |     |
| (h) Descr      |                                      | ship between the m                                          | •                   | ss part in bar 18.    | (1) |